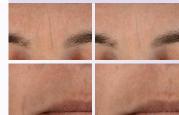

# HYALURONIC SMOOTH & FILL FACIAL = 60 mins

An anti-wrinkle solution highly concentrated in Hyaluronic Acid, this treatment fills and corrects established wrinkles thanks to an exclusive sculpting massage and a professional double mask. From the first treatment, the skin appears younger and smoother. The complexion is radiant with youth.

### 100% TREATMENT SATISFACTION (1):

- Less marked expression lines: 100% (1)
- Younger-looking skin: 100% (1)
  - Denser skin: 83% (1)

Before

After 1 treatment