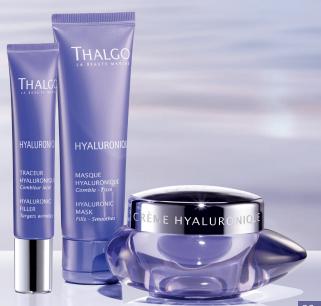

### HYALURONIQUE

Fills established wrinkles

#### HYALURONIC CREAM

A true key to youthfulness, Marine Hyaluronic Acid extends the skin's youthfulness by "pushing out" established wrinkles from the inside (2).

#### HYALURONIC FILLER

This high-precision serum targets the deepest layers of wrinkles to fill them with Hyaluronic Acid, offering a surprising instant smoothing effect (2).

#### HYALURONIC MASK

This refreshing gel-mask concentrated in Hyaluronic Acid immediately provides a smoothing, filling effect.