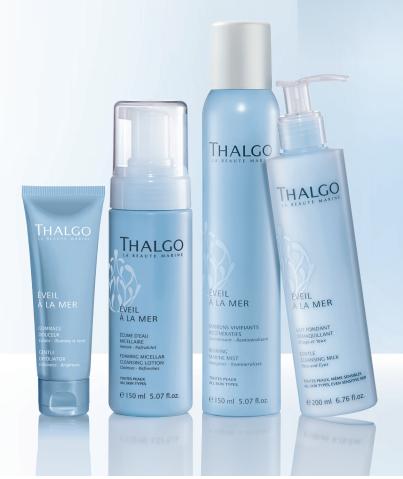

## ÉVEIL À LA MER

An essential step to prepare skin before moisturising, Éveil à la Mer is the ideal beauty solution for women of all ages and skin types, featuring a range of textures and formulas.

#### MAKE-UP REMOVERS

For all women who are fans of make-up removers that combine sensory formulas with high tolerance and effectiveness for all skin types, even sensitive, as well as the eyes:

- Gentle Cleansing Milk
- Beautifying Tonic Lotion
- Micellar Cleansing Water
- Express Make-up Remover Bi-phase waterproof

#### WATER-BASED CLEANSERS

For all women who can't live without the sensation of water on their skin, while avoiding dryness thanks to gentle cleansing bases and optimal rinsability:

- Cleansing Cream Foam A foaming emulsion for normal to combination skin
- Foaming Micellar Cleansing Lotion An airy foam for all skin types