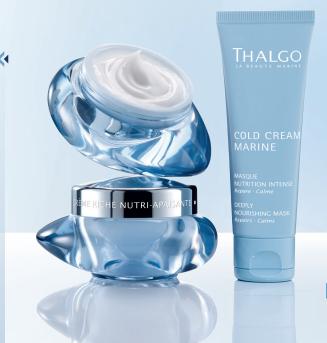

### COLD CREAM MARINE

Skincare formulas dedicated to dry and sensitive skin, containing high concentrations of Cold Cream Marine with effective replenishing, soothing and repairing properties.

#### NUTRI-SOOTHING CREAM

This skincare cream with Cold Cream Marine provides intense replenishing, soothing and repairing benefits. Featuring a soothing biomimetic lipopeptide to improve the skin's tolerance to external stress factors, and organic White Lupin extract with the ability to help reactivate the synthesis of epidermal lipids, it works to restore long-lasting comfort.

#### Cold Cream Marine

THALGO-exclusive creation draws inspiration from a universal recipe for dry and sensitive skin. For the first time, it incorporates an oil from a phytoplankton micro-alga rich in EPA type Omega-3 fatty acids, extremely rare and essential to the skin, as well as algal wax and Sève Bleue des Océans, to help replenish, soothe and repair even the most demanding skin.