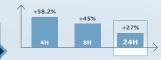

#### **HYDRA-MARINE 24H CREAM**

This rich cream, which won over 100% of the women who tried it (1), deliciously melts onto the skin to offer 24-hour hydration (2) and deliver new, perfect radiance.

For a more lightweight texture, try the HYDRA-MARINE 24H GEL-CREAM.

#### HYDRA-MARINE SERUM

This incredibly fresh, melt-in gel helps to reactivate the skin's natural detoxifying process for pure radiance and exceptional luminosity.

ABSOLUTE HYDRA-MARINE CONCENTRATE

Each drop of this crystal-clear solution, infused with Hyaluronic Acid, delivers absolute hydration for 24 hours. Use as a 7-day intensive programme.

 Up to 24% reduction in oxidised proteins, which can opacify the complexion (3)

 Significant improvement in moisture levels (4)

Improved radiance: up to +100% (5)

 Up to 70% increase in moisture levels measured just 30 minutes after the 1<sup>st</sup> application (6)