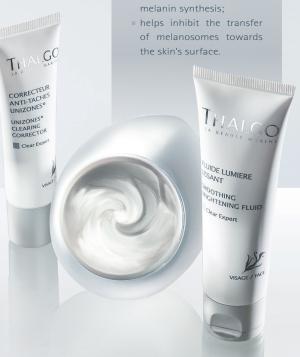

### CLEAR EXPERT

The Clear Expert range works to restore the skin's original radiance, and is the perfect solution to the ongoing quest for the perfect complexion.

### UNIZONES® CLEARING CORRECTOR

This ultra-concentrated serum targets the size and intensity of each pigmentation mark. It can be used on the face, décolleté and hands.

#### **EXFOLIATING LOTION**

Enriched with salicylic acid, this lotion exfoliates the skin, leaving it ready to receive the skincare products.