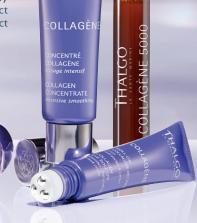

#### COLLAGEN CREAM

A THALGO youthfulness-boosting secret for more than 20 years, this rich, ultra-moisturising (2) cream effectively smoothes early wrinkles and prevents their appearance (3).

#### **COLLAGEN CONCENTRATE**

Used regularly, this serum, highly concentrated in Marine Collagen, extends and preserves the skin's youthful appearance and leaves an incomparably velvety matte finish (3).