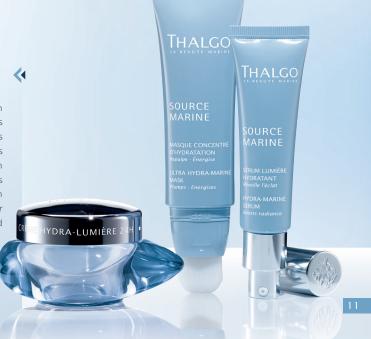

### **SOURCE MARINE**

The Source Marine skincare formulas help recreate a well of vital water and offer new, perfect radiance to the skin

#### **HYDRA-MARINE 24H CREAM**

This rich cream, which won over 100% of the women who tried it (1), deliciously melts onto the skin to offer 24-hour hydration (2) and deliver new, perfect radiance.

For a more lightweight texture, try the HYDRA-MARINE 24H GEL-CREAM.

#### HYDRA-MARINE SERUM

This incredibly fresh, melt-in gel helps to reactivate the skin's natural detoxifying process for pure radiance and exceptional luminosity.

ABSOLUTE HYDRA-MARINE CONCENTRATE

Each drop of this crystal-clear solution, infused with Hyaluronic Acid, delivers absolute hydration for 24 hours. Use as a 7-day intensive programme.

**ULTRA HYDRA-MARINE MASK** 

Enriched with two Hyaluronic Acids, this mask is a true "moisture bath" for the skin, delivering hydration straight to its very heart. It works to replump and smooth the skin in just 5 minutes.