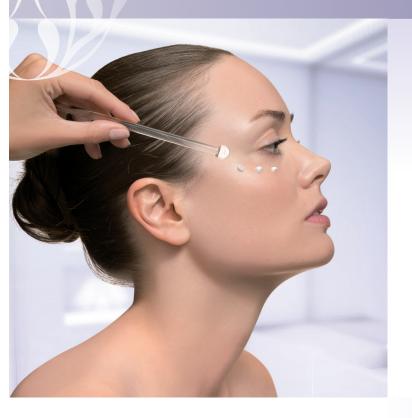

### **EXCEPTION ULTIME**

Combats loss of tone and established wrinkles, enhances the beauty and brightness of the complexion

# ULTIMATE TIME SOLUTION RITUAL = 90 mins

Born of the alchemy of precious marine active ingredients and exceptional manual techniques, the Ultimate Time Solution Ritual offers the ultimate in anti-ageing effectiveness and infinite sensory indulgence. It includes two THALGO exclusives: the Energilift sculpting massage, a real "manual facelift", and the Ultimate Time Solution Mask — bio-cellulose soaked in regenerating active ingredients — to redefine the facial contours, plump the features and correct the appearance of wrinkles.