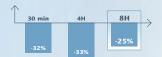

#### MULTI-SOOTHING CONCENTRATE

A marine neuro-cosmetic innovation, this concentrate, enriched with a soothing biomimetic lipopeptide, helps to moderate the hyper-reactivity of sensitive skin. After just 7 days, the skin feels intensely soothed; visible and uncomfortable irritations are reduced.

- 40% reduction in redness (5)
- More tolerant skin, reduced feelings of discomfort and itchiness: 90% (6)

Before

After 7 days

<sup>(1-10)</sup> Clinical studies conducted under dermatological supervision on volunteers with dry and sensitive skin. (1-2) Self-assessment, immediately after application (1) and after 28 days of use (2), by a panel of 20 volunteers. (1) Dermatological scoring of the amount/intensity of facial redness after 7 days of use in combination with Nutri-Soothing Cream by 21 volunteers. (10) Self-assessment after 7 days of use in combination with Nutri-Soothing Cream by 21 volunteers. (1) Self-assessment after 7 days of use in combination with Nutri-Soothing Cream by 21 volunteers. (1) Self-assessment after 7 days of use in combination with Nutri-Soothing Cream by 21 volunteers. (1) Self-assessment after 2 days of use in combination with Nutri-Soothing Cream by 21 volunteers. (1) Self-assessment after 2 days of use in combination with Nutri-Soothing Cream by 21 volunteers. (1) Self-assessment after 2 days of use in combination with Nutri-Soothing Cream by 21 volunteers. (1) Self-assessment after 2 days of use in combination with Nutri-Soothing Cream by 21 volunteers. (1) Self-assessment after 3 days of use in combination with Nutri-Soothing Cream by 21 volunteers. (1) Self-assessment after 3 days of use in combination with Nutri-Soothing Cream by 21 volunteers. (1) Self-assessment after 3 days of use in combination with Nutri-Soothing Cream by 21 volunteers. (1) Self-assessment after 3 days of use in combination with Nutri-Soothing Cream by 21 volunteers. (1) Self-assessment after 3 days of use in combination with Nutri-Soothing Cream by 21 volunteers. (1) Self-assessment after 3 days of use in combination with Nutri-Soothing Cream by 21 volunteers.