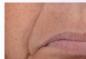

### SILICIUM MARIN

Lifts and firms

# SILICIUM SUPER LIFT FACIAL 75 mins

This THALGO star facial excels in correcting loss of firmness and in smoothing established wrinkles. At the heart of this treatment procedure are a highly effective anti-wrinkle massage and a professional firming double mask that erases wrinkles and restores radiance to the complexion.

### 100% TREATMENT SATISFACTION (1):

- Visibly younger-looking face: 100% (1)
- Skin appears lifted: 100% (1)
  - Wrinkles filled: 83% (1)

Before

After 1 treatment