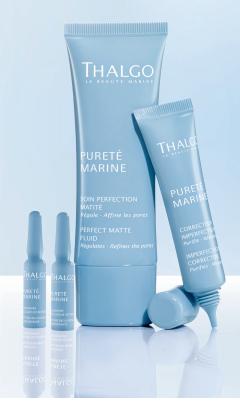

## PURETÉ MARINE

These skincare formulas, specially designed for combination to oily skin, provide long-lasting shine control and visible correction of enlarged pores. They help reduce the appearance of imperfections for healthier-looking skin.

#### PERFECT MATTE FLUID

This fluid cream offers dual **anti-shine correction for up to 8 hours** and helps minimise the appearance of pores. Fresh and matte, the skin looks flawless.

Significant shine reduction (1):

#### INTENSE REGULATING CONCENTRATE

This super-powerful intensive treatment product helps to moderate seborrhoea, restore the quality of sebum, reduce skin thickness and unclog pores in just 7 days.

- Up to 48% less (3) sebum after only 7 days of treatment
- Healthier-looking skin: 90% (4)
- Reduced shine: 86% (4)

#### IMPERFECTION CORRECTOR

Infused with skin-restoring Hyaluronic Acid, this gel helps to purify bacterial hotspots to encourage the disappearance of imperfections in record time <sup>(5)</sup>. For over 8 out of 10 people <sup>(6)</sup>, it is THE solution to effectively address imperfections.