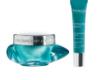

# **SPIRULINE BOOST**

Professional treatment **Smoothing Detoxifying** Treatment • 60 min

MARINE ACTIVE INGREDIENTS: Spirulina boosted with marine magnesium to smooth first wrinkles and revive radiance by fighting the harmful effects of urban life.

## **ENERGISING DETOXIFYING SERUM**

Fresh serum ultra-concentrated in spirulina and marine magnesium, to intensely revive radiance and smooth first wrinkles.

30-ml pump-dispenser tube

50-ml jar