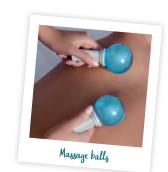

## **DEEP ANTI-TENSION MASSAGE** WITH MASSAGE BALLS

Merveille Arctique

Deep massage inspired by Deep Tissue massage and Swedish massage to release tension.