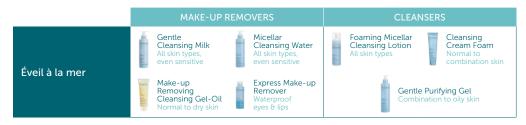

# SKIN SOLUTIONS

To meet the needs of each skin type, the THALGO Laboratory offers four essential skincare ranges, with remineralising marine active ingredients.

| REMOVE MAKE-UP & CLEANSE ■ Éveil à la Mer | P 10 |
|-------------------------------------------|------|
| EXFOLIATE & ENERGISE ■ Éveil à la Mer     | P 1  |
| HYDRATE • Source Marine                   | P 12 |
| NOURISH & SOOTHE ■ Cold Cream Marine      | P 14 |
| PURIFY   Pureté Marine                    | P 1  |

# REMOVE MAKE-UP & CLEANSE

## MAKE-UP REMOVERS

## **GENTLE CLEANSING MILK**

All skin types, even sensitive Fine and luxurious emulsion to gently remove face and eye make-up.

200-ml pump-dispenser

## MAKE-UP REMOVING CLEANSING GEL-OIL

Normal to dry skin

Waterproof make-up removal oil for face and eyes to cleanse without drying out skin.

125-ml tube

## FOAMING MICELLAR **CLEANSING LOTION**

All skin types

Fine, dense foam to cleanse and refresh.

150-ml foamer bottle

### CLEANSING CREAM FOAM

Normal to combination skin Luxurious cream that gently cleanses skin.

125-ml tube

### MICELLAR CLEANSING WATER

All skin types, even sensitive

3-in-1 water that removes make-up, cleanses and tones face and eyes. Fragrance-free. No need to rinse.

200-ml pump-dispenser

### **EXPRESS MAKE-UP** RFMOVFR

Waterproof eyes & lips

Bi-phase cleanser that removes even stubborn make-up. Fragrance-free. Suitable for sensitive eyes.