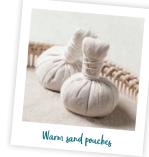

### RELAXING RITUAL

Relaxing ritual with warm sand pouches inspired by the rocking movement of the waves for deep relaxation.

## RFI AXING MASSAGE WITH WARM SAND POUCHES

Massage inspired by the traditional Hawaiian Lomi-Lomi for a moment of relaxation and escape.