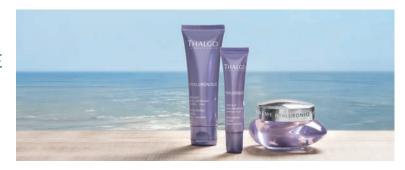

# FILL IN ESTABLISHED WRINKLES

## **HYALURONIQUE**

Professional treatment Smooth and Fill Facial ■ 60 min

MARINE ACTIVE INGREDIENTS: Hyaluronic acid\*\* to directly fill in established wrinkles, while a marine Exo-polysaccharide boosts its natural production.

## DAILY SKINCARE

### HYALURONIC CREAM

Luxurious cream offering double correction on the surface and deep down to fill in established wrinkles.

50-ml jar

### **HYALURONIC FILLER**

Specific areas

A precision step with hyaluronic acid microspheres to target and visibly plump up established wrinkles one by one.

15-ml tube with precision tip