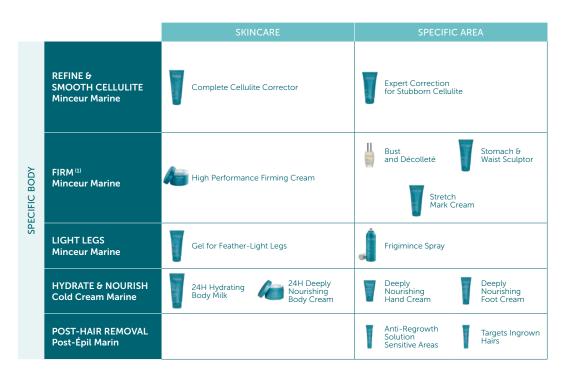

# CORRECTOR

Daily gel-cream to target orange peel skin and smooth in 4 weeks.

Patented brown algae (Ascophyllum

### COMPLETE CELLULITE **EXPERT CORRECTION**

# FOR STUBBORN CELLULITE

Ultra-concentrated gel to target the stubbornest fatty deposits in 14 days.

150-ml tube

### HIGH PERFORMANCE FIRMING CREAM

Firming skincare to redefine the figure while fighting skin sagging. 200-ml jar

### STOMACH & WAIST SCUI PTOR

Shaping and sculpting skincare for a redefined waist.

150-ml tube

## BUST AND DÉCOLLETÉ

STRETCH MARK CREAM

Invigorating fine emulsion to restore a shapely bust.

# **GEL FOR FEATHER-LIGHT LEGS**

Fresh gel to relieve feelings of discomfort and invigorate tired legs.

150-ml tube

## 24H HYDRATING **BODY MILK**

Protective milk for maximum skin hydration for 24 hours.

200-ml tube

## 24H DEEPLY NOURISHING **BODY CREAM**

Rich cream for maximum skin nutrition for 24 hours.

200-ml jar

### **DEEPLY NOURISHING** HAND CREAM

2-in-1 cream to nourish dry hands and fortify nails.

50-ml tube

### **DEEPLY NOURISHING FOOT CREAM**

Repairing skincare to intensely nourish even the driest feet.

75-ml tube

### **ANTI-REGROWTH SOLUTION** SENSITIVE AREAS

Specific areas

Soothing fresh gel to slow down hair regrowth in delicate areas (face, underarms, bikini line).

30-ml tube

### TARGETS INGROWN HAIRS Specific areas

Targeted response to encourage the hair to break the skin's surface, correct imperfections and prevent it from recurring.

30-ml tube

\*Excluding Marine Algae Cleansing Bar and L'Océane.