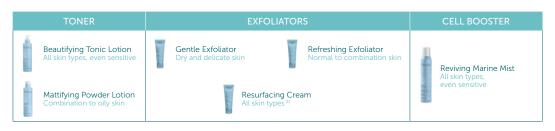

## BEAUTIFYING TONIC LOTION

All skin types, even sensitive

Tones and completes face and eye make-up removal. Alcohol-free.

200-ml pump-dispenser

### **GENTLE EXFOLIATOR**

Dry and delicate skin

Cream combining two types of exfoliation to gently smooth.

50-ml tube

### RESURFACING CREAM

All skin types\*

Precision anti-ageing action to erase wrinkles and uneven skin texture concerns, one by one.

50-ml tube

## REFRESHING EXFOLIATOR

Normal to combination skin

Fresh gel with 3 grain sizes to effectively exfoliate and reveal the skin's radiance.

50-ml tube

## REVIVING MARINE MIST BEST-SELLER

All skin types, even sensitive

Like reviving seawater, each spray of this marine mist intensely revitalises, hydrates and replenishes skin.

150-ml aerosol

### MATTIFYING POWDER LOTION

Bi-phase shine control solution for lastingly mattified skin.

200-ml pump-dispenser