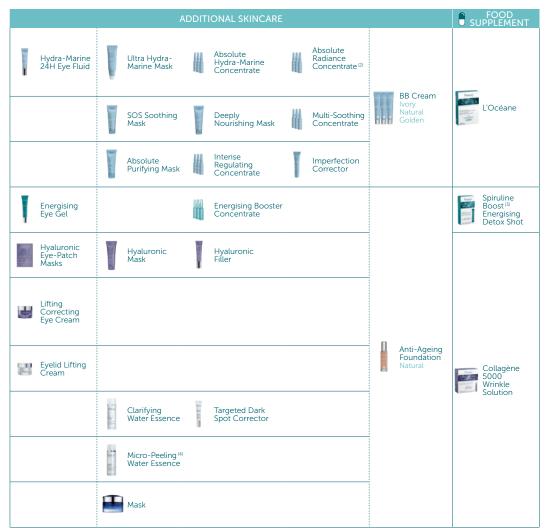

### **HYDRA-MARINE 24H EYE FLUID** Specific areas

Skincare with a cooling effect to brighten the eye area and deliver 24-hour hydration.

15-ml tube with precision tip

### **ULTRA HYDRA-MARINE MASK**

ABSOLUTE HYDRA-MARINE

Plumping "perfusion" to intensely hydrate in just 5 min.

### CONCENTRATE 7-day course

Shot\* bursting with hyaluronic acid to intensely rehydrate thirsty skin.

7 x 1.2-ml ampoules

## ABSOLUTE RADIANCE **CONCENTRATE\*\***

Shot\* bursting with citrus zest to reveal a radiant, fresh and luminous complexion.

7 x 1.2-ml ampoules

### BB CREAM

3 shades: Ivory, Natural and Golden

Multi-purpose fluid that moisturises and naturally evens out skin tone. SPF 15.

40-ml tube

### SOS SOOTHING MASK

Refreshing "bandage" to soothe discomfort in just 10 min. 50-ml tube

Express treatment course, enriched with Witch Hazel especially for redness, to regulate the hyper-reactivity of sensitive skin.

## **DEEPLY NOURISHING MASK**

Lipid "bandage" to repair and nourish in just 10 min.

## ABSOLUTE PURIFYING MASK

Clay mask for purified skin and a matte, clarified complexion in just 10 min.

40-ml tube

7-day course

Express treatment course, enriched with a purifying agent to reduce shine, refine skin texture and unclog pores.

### **ENERGISING EYE GEL**

Specific areas

Roll-on skincare with an energising "ice cube" effect, to erase signs of tiredness, dark circles, puffiness and fine lines in a single step.

15-ml roll-on tube

## **ENERGISING BOOSTER** CONCENTRATE

7-day course

"Booster" course rich in hyaluronic acid and vitamin C, to smooth the features and energise skin in record time.

7 x 1.2-ml ampoules

# SPIRULINE BOOST\* Food supplement

"Booster" course concentrated in chlorella and vitamin C for people who would like their body to be able to regain vitality fast\*.

7 x 4-g sticks

## ANTI-AGEING FOUNDATION

30-ml pump-dispenser

### MICRO-PEELING\* WATER ESSENCE

Fresh water essence with a slightly gel-like texture offers an everyday peeling effect for a gradual "new skin" result.

125-ml bottle

### **CLARIFYING WATER ESSENCE**

Fresh water essence with a slightly gel-like texture that helps to clarify the complexion and immediately smooth skin.

### TARGETED DARK SPOT CORRECTOR

Specific areas

the face and hands.

### MASK

Rich microbubble mask, saturated in pure oxygen to smooth skin and reveal a radiant glow.

50-g jar