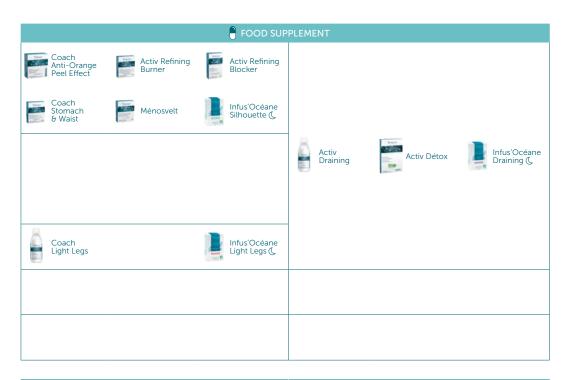

## ■ COACH ANTI-ORANGE PEEL EFFECT

U Food supplement

nodosum) and melon concentrate for a visible reduction in cellulite\*.

10 x 25-ml single-use doses

# ACTIV REFINING BLOCKER Food supplement

Tablets containing chlorella and a patented cactus extract that helps to control weight by reducing calorie intake.

45 tablets

# **ACTIV REFINING BURNER**

Capsules containing a brown algae (Fucus vesiculosus) that helps to combat excess weight, a patented trio of citrus fruit and guarana.

30 capsules

## ■ COACH STOMACH & WAIST

Food supplement

Capsules containing a brown algae (Ascophyllum nodosum) and patented orange blood orange especially for the waist.

30 capsules

Restructuring skincare to correct the look of stretch marks and prevent them from appearing. 150-ml tube

## ■ MÉNOSVELT

Food supplement

Capsules with brown algae (Undaria pinnatifida) extract concentrated in fucoxanthin, for women aged 45 and over looking to recover their figure. 30 capsules

legs.

Drink containing a brown algae (Ascophyllum nodosum) and three draining plants (hibiscus, horsetail, maté) that help to eliminate excess water.

# COACH LIGHT LEGS Food supplement

Drink containing a brown algae (Ascophyllum nodosum), butcher's broom and red vine extracts that boost the circulation.

500-ml bottle

Also available in the same range

4 INFUSIONS: Silhouette, Draining, Light Legs or Serenity