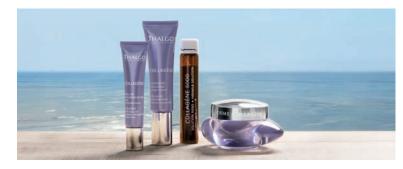

# FILL IN ESTABLISHED WRINKLES

## **HYALURONIQUE**

Professional treatment Smooth and Fill Facial ■ 60 min

MARINE ACTIVE INGREDIENTS: Hyaluronic acid\*\* to directly fill in established wrinkles, while a marine Exo-polysaccharide boosts its natural production.

## DAILY SKINCARE

### HYALURONIC CREAM

Luxurious cream offering double correction on the surface and deep down to fill in established wrinkles.

50-ml jar

### **HYALURONIC FILLER**

Specific areas

A precision step with hyaluronic acid microspheres to target and visibly plump up established wrinkles one by one.

15-ml tube with precision tip